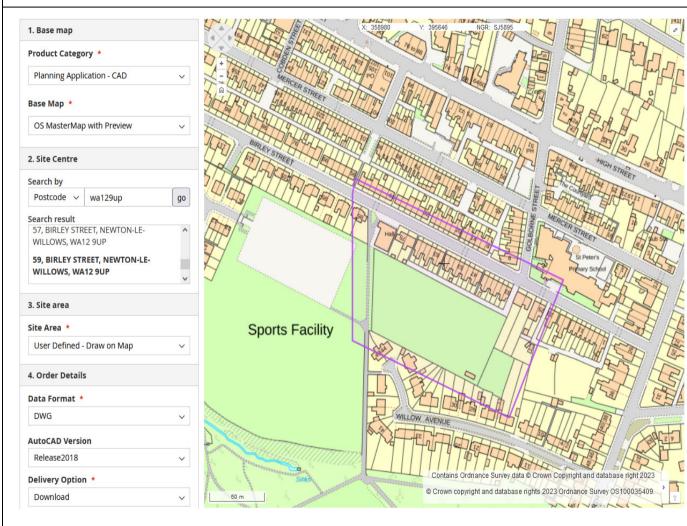

### Planning Application CAD Data (DWG/DXF) –

How to order OS MasterMap Topo Data for CAD. (Pages 7-12) How to order OS Terrain<sup>®</sup> 5 Contours (Page 13)

Your order area is shown by the purple box on screen after selecting a size and scale from the Site Area Drop-down, if you need a larger area coverage you can choose a larger hectares plan, increase the sheet size or decrease the scale.