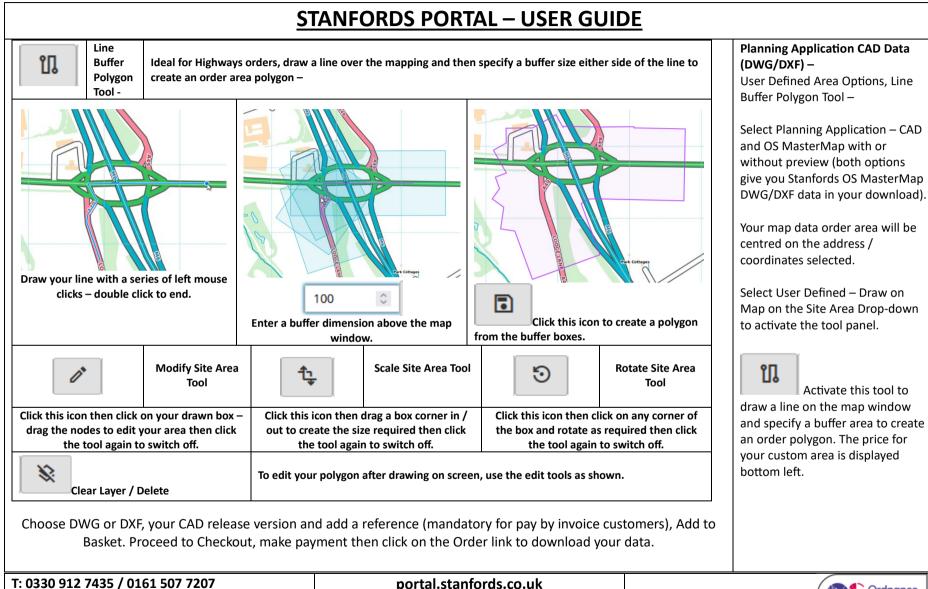

### Planning Application CAD Data (DWG/DXF) –

How to order OS MasterMap Topo Data for CAD. (Pages 7-12) How to order OS Terrain<sup>®</sup> 5 Contours (Page 13)