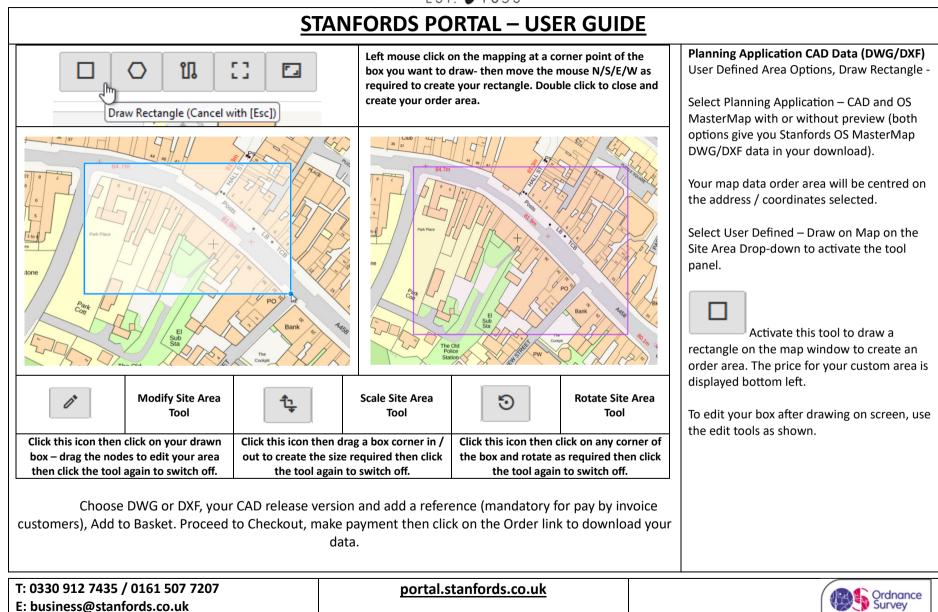

### Planning Application CAD Data (DWG/DXF) –

How to order OS MasterMap Topo Data for CAD. (Pages 7-12) How to order OS Terrain<sup>®</sup> 5 Contours (Page 13)