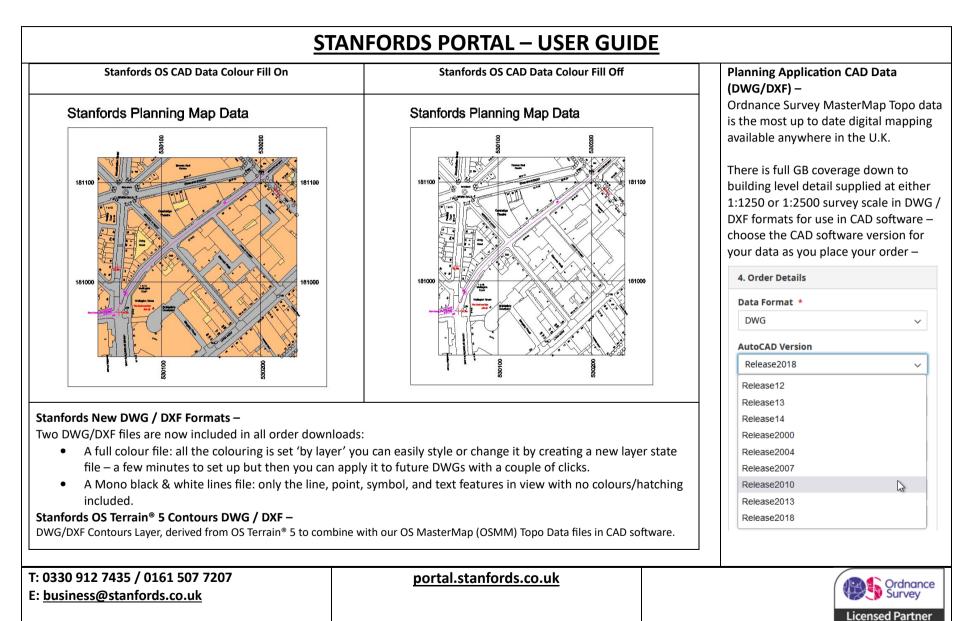

### Planning Application CAD Data (DWG/DXF) –

How to order OS MasterMap Topo Data for CAD. (Pages 7-12) How to order OS Terrain<sup>®</sup> 5 Contours (Page 13)