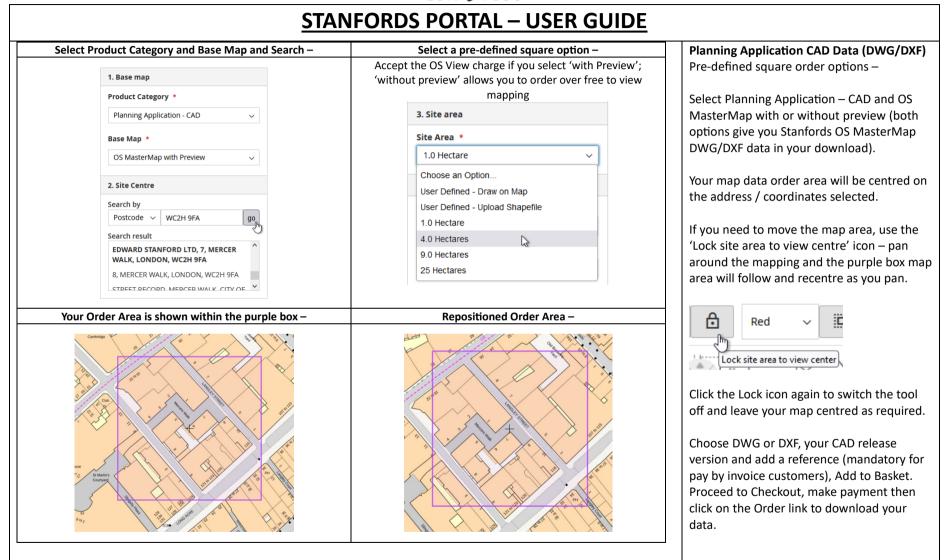

### Planning Application CAD Data (DWG/DXF) –

How to order OS MasterMap Topo Data for CAD. (Pages 7-12) How to order OS Terrain<sup>®</sup> 5 Contours (Page 13)