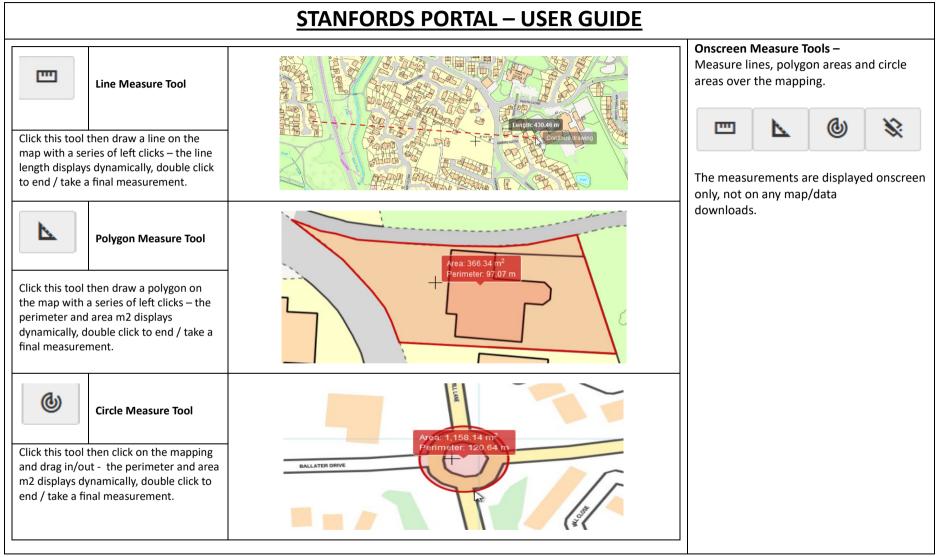

Onscreen Measure Tools – Measure lines, polygon areas and circle areas over the mapping. (Page 16)

Ordnance Survey

| For Stanfords DWG/DXF OS Data for CAD software | For Stanfords PDF/TIFF OS Planning Maps | For Aerial Photo / Mid-Small Scale OS Raster Data              | Product Selection and Location –                                   |
|------------------------------------------------|-----------------------------------------|----------------------------------------------------------------|--------------------------------------------------------------------|
| 1. Base map                                    | 1. Base map                             | 1. Base map                                                    | Choose your map/data product(s) and                                |
| Product Category *                             | Product Category *                      | Product Category *                                             | locate your area.                                                  |
| Planning Application - CAD V                   | Planning Application - Print 🗸          | Base Map +                                                     |                                                                    |
| Base Map *                                     | Base Map *                              | OS OpenMap Local ~<br>Choose an Option                         | Use the Product Category and Base<br>Map drop-downs to select your |
| Choose an Option 🗸                             | OS MasterMap Mono v                     | OS OpenMap Local<br>OS VectorMap Local Raster Colour           | required map/data.                                                 |
| Choose an Option                               | Choose an Option                        | OS VectorMap Local Raster Mono<br>OS VectorMap District Raster |                                                                    |
| OS MasterMap with Preview                      |                                         | OS 1:25k Raster                                                |                                                                    |
| OS MasterMap without Preview                   | OS MasterMap Colour                     | OS 1:50k Raster<br>OS 1:250k Raster                            | Search for your site using any of the                              |
| OS Terrain 5 (5m contours)                     | OS MasterMap Mono                       | Aerial Imagery                                                 | options on the Search by drop-down.                                |
| Free Text Address Search                       | Postcode Search                         | Free Text Places Search (For Towns/Cities)                     |                                                                    |
|                                                |                                         |                                                                | For property locations, Free Text                                  |
| 2. Site Centre                                 | 2. Site Centre                          | 2. Site Centre                                                 | Address is the most accurate search                                |
| Search by                                      | Search by                               | Search by                                                      | tool – enter as much address detail as                             |
| Free Text - V 61 coldstream close w            | Postcode v wa2 0lj go                   | Free text - V warrington go                                    | possible.                                                          |
| Search result                                  | Search result                           | Search result                                                  |                                                                    |
| 61, COLDSTREAM CLOSE, WARRINGTON,              | WA2 OLJ                                 | Warrington, , Warrington, North West                           | For areas of land, use the coordinates                             |
|                                                |                                         | Warrington Road, Warrington,                                   | For areas of land, use the coordinates                             |
| WA2 0LJ                                        | 61, COLDSTREAM CLOSE, WARRINGTON,       | Warrington, North West                                         | search if known or one of the other                                |
| 6, COLDSTREAM CLOSE, WARRINGTON,               | WA2 0LJ                                 |                                                                | search options to get close then pan                               |
| WA2 OLL 🗸                                      |                                         | Warrington Road_Warrington                                     | the mapping to find your site.                                     |
| Easting / Northing Coordinates Search          | OS Grid Square Search                   | Upload a Shape File to create an order area                    |                                                                    |
| 2. Site Centre                                 | 2. Site Centre                          | 3. Site area                                                   | To define an order area with a shape                               |
| 2. Site Centre                                 |                                         | 5. Site died                                                   | file upload, select this option in the                             |
| Search by                                      | Search by                               | Site Area *                                                    | Site Area drop-down and upload your                                |
|                                                | OS Grid R ∨ SJ6291 go                   |                                                                | zipped shapefile (only available over                              |
| Coordinat v 362405, 391420 go                  |                                         | User Defined - Upload Shapefile 🛛 🗸 🗸                          | OS MasterMap CAD without preview).                                 |
| Search result                                  | Search result                           |                                                                |                                                                    |
|                                                |                                         |                                                                | J                                                                  |
| T: 0330 912 7435 / 0161 507 7207               | nortal star                             | nfords.co.uk                                                   |                                                                    |
| E: business@stanfords.co.uk                    |                                         | norus.co.uk                                                    | Ordnance<br>Survey                                                 |
|                                                |                                         |                                                                | Licensed Partner                                                   |