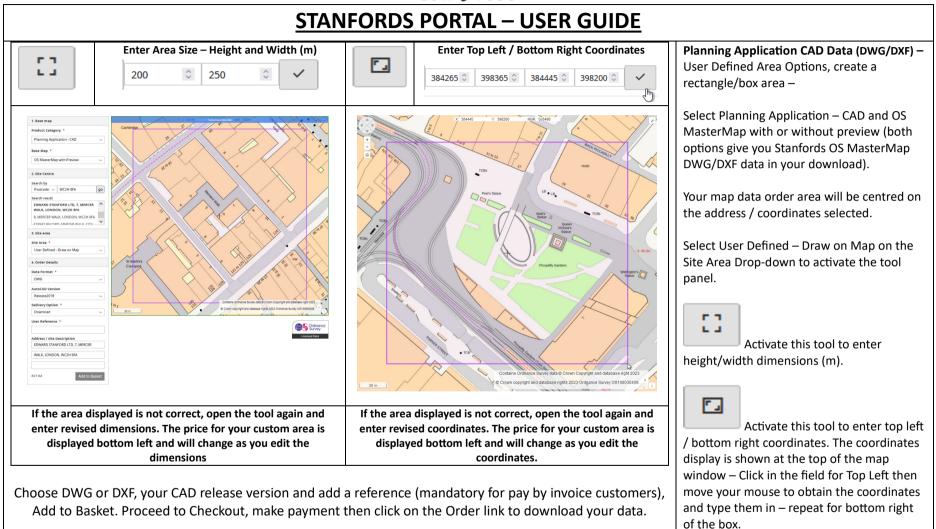

### Planning Application CAD Data (DWG/DXF) –

How to order OS MasterMap Topo Data for CAD. (Pages 7-12) How to order OS Terrain<sup>®</sup> 5 Contours (Page 13)