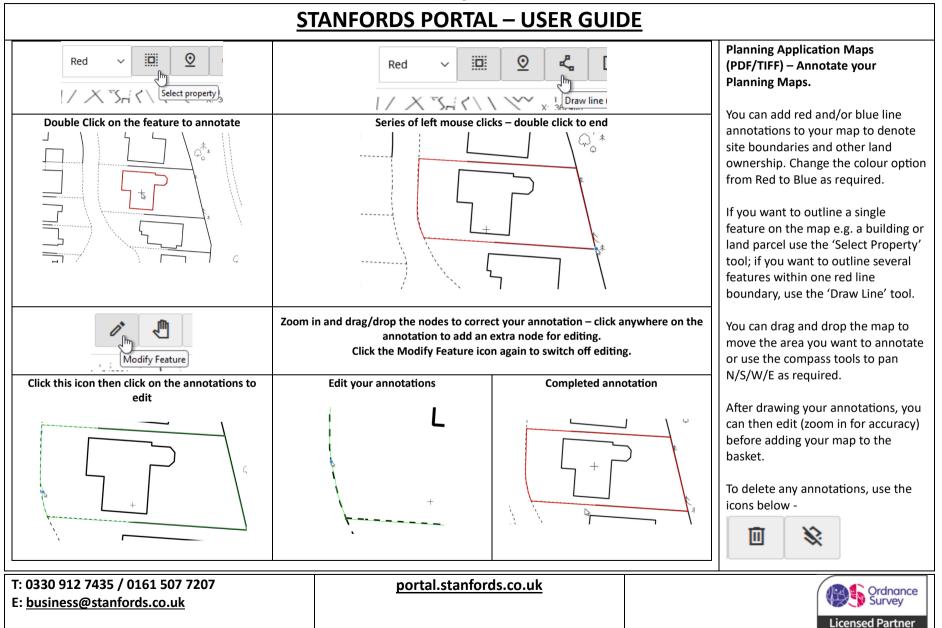

Many applications now require 2 plans – you can select multiple maps e.g. A4 1:500 plus A4 1:1250 by adding to basket and then changing your Site Area selection and adding to basket again.

Our OS Planning maps include a North Arrow, Scale Bar, Date of Purchase, site address and OS license details and our maps can be annotated with red or blue lines to highlight application site boundaries as you place your order.