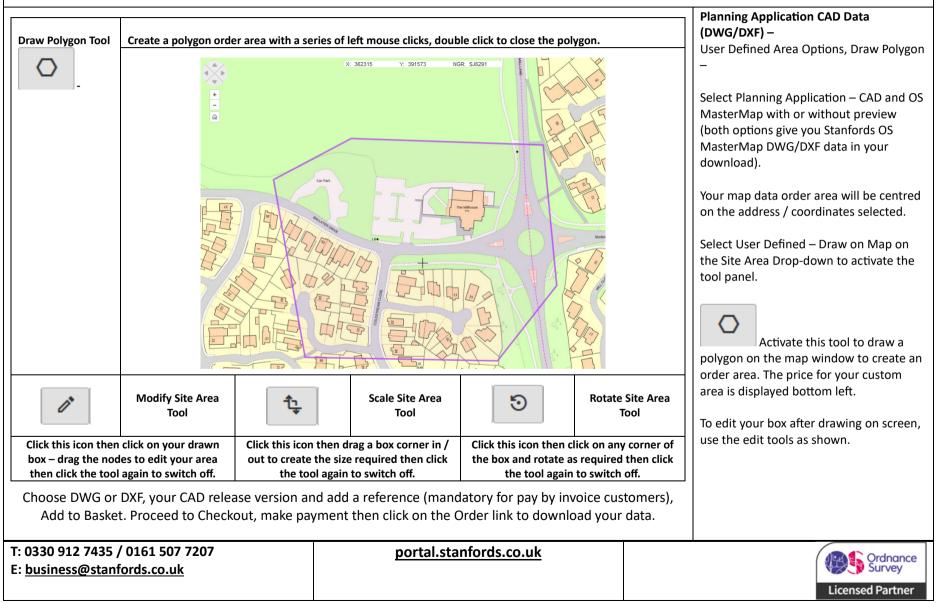

### Planning Application CAD Data (DWG/DXF) –

How to order OS MasterMap Topo Data for CAD. (Pages 7-12) How to order OS Terrain<sup>®</sup> 5 Contours (Page 13)