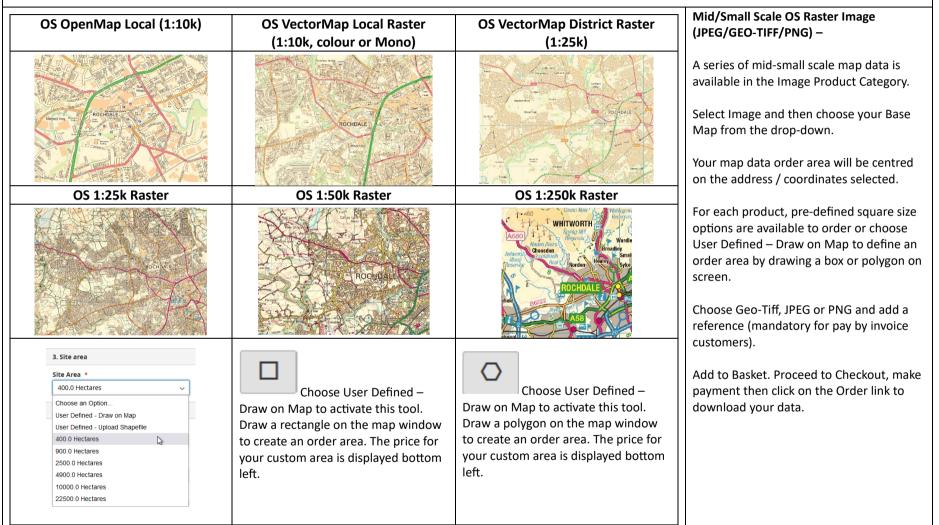

### Mid/Small Scale OS Raster Image (JPEG/GEO-TIFF/PNG) –

How to order OS Raster files from 1:10,000 to 1:250,000 scale. (Page 14)

Getmapping 12.5cm Aerial Photo Data Image (JPEG/GEO-TIFF/PNG) – How to order aerial photo data. (Page 15)