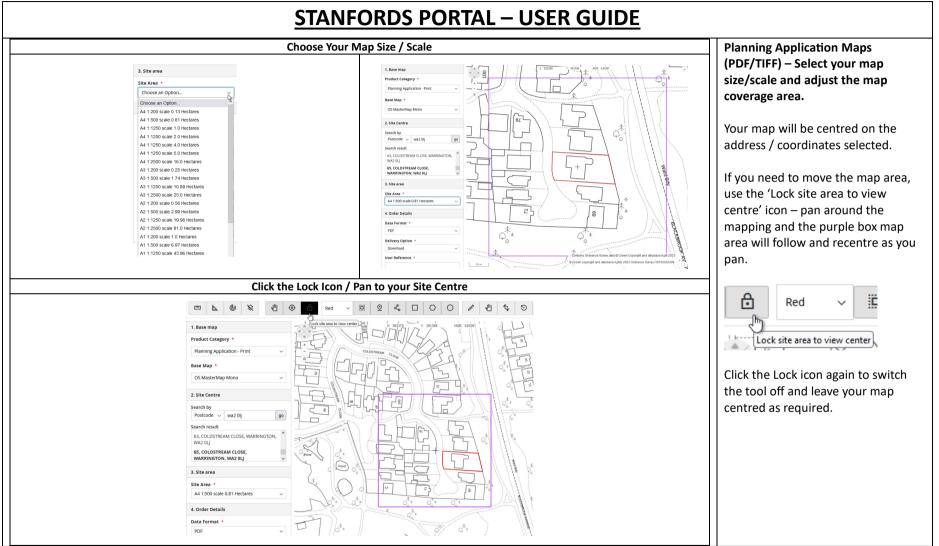

Your order area is shown by the purple box on screen after selecting a size and scale from the Site Area Drop-down, if you need a larger area coverage you can choose a larger hectares plan, increase the sheet size or decrease the scale.