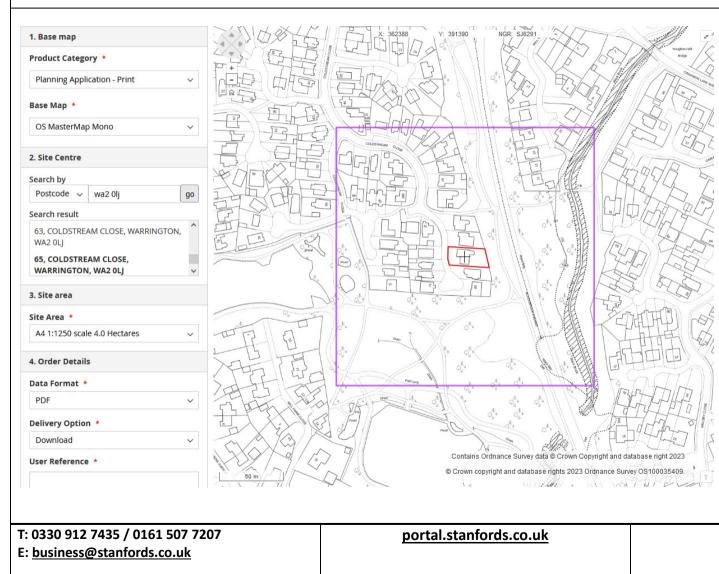

### Planning Application Maps (PDF/TIFF) –

Suitable for Planning Applications or Land Registry enquiries, order Stanfords A4 to A0 Block Plans – 1:200 or 1:500 and A4 to A0 Site Location Plans - 1:1250 or 1:2500 in black & white or full colour.

Your order area is shown by the purple box on screen after selecting a size and scale from the Site Area Drop-down, if you need a larger area coverage you can choose a larger hectares plan, increase the sheet size or decrease the scale.